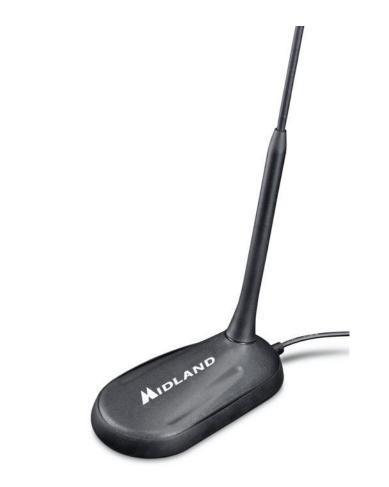

# MC45 MAGNETIC CB ANTENNA - PL259 CONNECTOR

#### Descreet and efficient

The MC<sub>45</sub> antenna is one of the smallest CB antenna (it has a length of 45 cm) and can be mounted on cars and vans. Its reduced dimensions make it nearly unnoticeable and can be easily confused with the radio antenna.

The whip in stainless steel is protected by a heat shrink sleeve. The connecting cable to the RG-174 radio has a length of 4.5 m. The magnetic force of the antenna is guaranteed up to a speed of 140km/h.

#### Magnetic Base

Thanks to the practical magnetic base it does not need any hole or complex installations. It can be installed and removed at your own convenience.

#### Aerodynamic design

The MC<sub>45</sub> antenna has a special noise suppression design, allowing the air to flow around it, cancelling the noise produced by the wind.