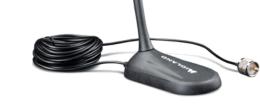

# MC45 MAGNETIC CB ANTENNA - PL259 CONNECTOR

#### Descreet and efficient

The MC<sub>45</sub> antenna is one of the smallest CB antenna (it has a length of 45 cm) and can be mounted on cars and vans. Its reduced dimensions make it nearly unnoticeable and can be easily confused with the radio antenna.

The whip in stainless steel is protected by a heat shrink sleeve. The connecting cable to the RG-174 radio has a length of 4.5 m. The magnetic force of the antenna is guaranteed up to a speed of 140km/h.

#### Magnetic Base

Thanks to the practical magnetic base it does not need any hole or complex installations. It can be installed and removed at your own convenience.

#### Aerodynamic design

The MC<sub>45</sub> antenna has a special noise suppression design, allowing the air to flow around it, cancelling the noise produced by the wind.